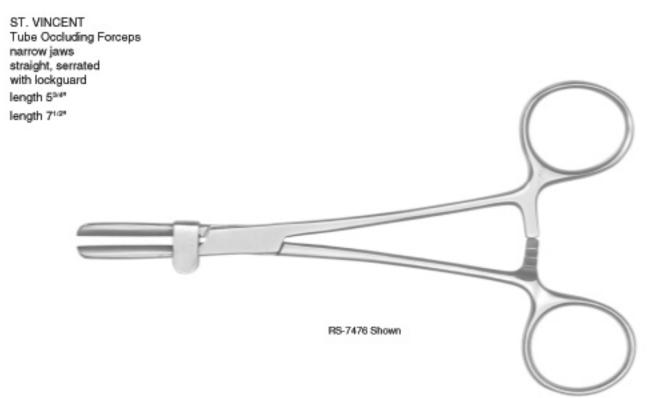

RS-7476

RS-7478

ROBOZ

| MM 10  |  |      |      |   |       |  |   |       |      |   |   |
|--------|--|------|------|---|-------|--|---|-------|------|---|---|
| INOHES |  | <br> | <br> | - | <br>4 |  | 5 | <br>- | <br> | 7 | _ |