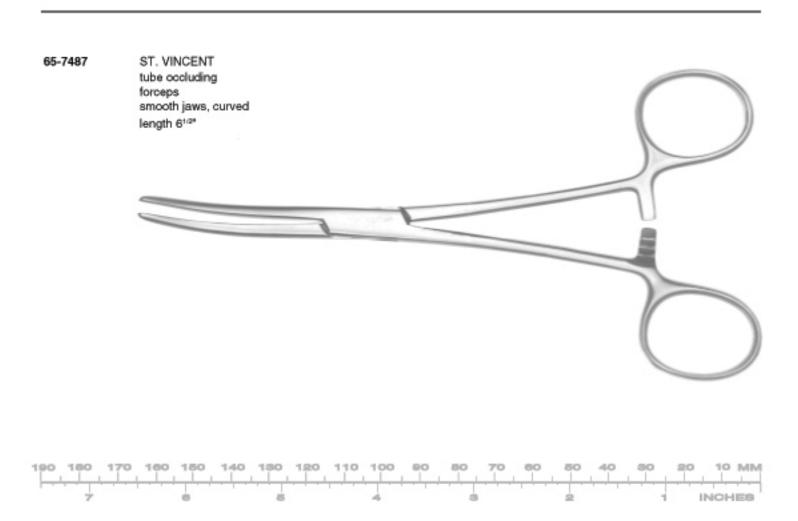

RS-7476

RS-7478

ROBOZ

| MM 10  |  |      |      |   |       |  |   |       |      |   |   |
|--------|--|------|------|---|-------|--|---|-------|------|---|---|
| INOHES |  | <br> | <br> | - | <br>4 |  | 5 | <br>- | <br> | 7 | _ |