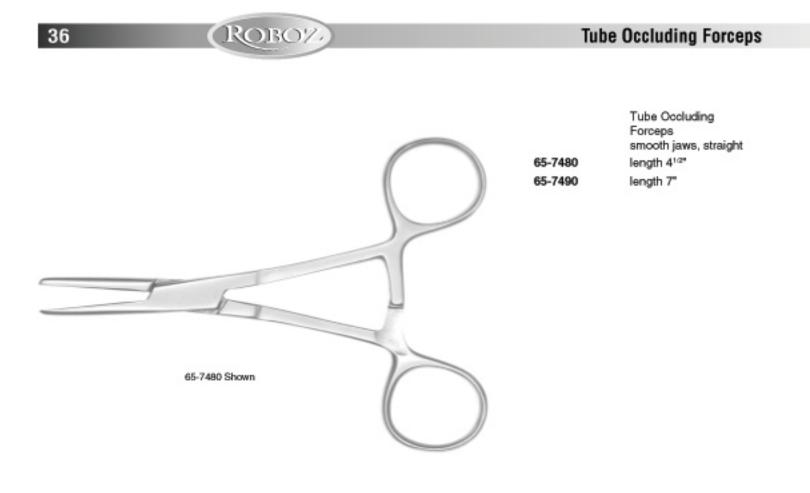

RS-7476

RS-7478

ROBOZ

| MM 10  |  |      |      |   |       |  |   |       |      |   |   |
|--------|--|------|------|---|-------|--|---|-------|------|---|---|
| INOHES |  | <br> | <br> | - | <br>4 |  | 5 | <br>- | <br> | 7 | _ |